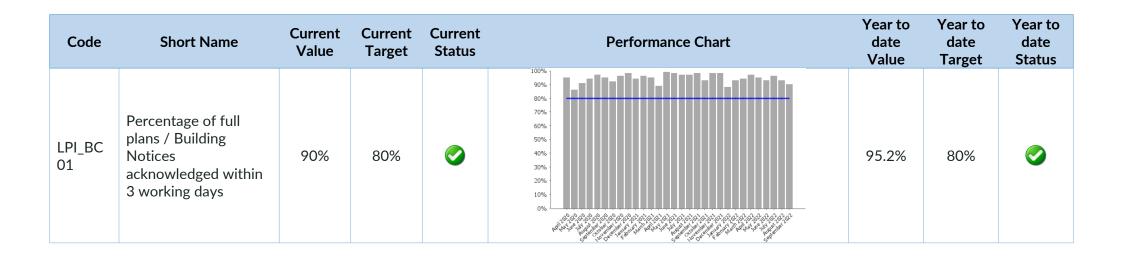

Appendix A (i)

| Code           | Short Name                                                                   | Current<br>Value | Current<br>Target | Current<br>Status | Performance Chart                                                                                                                                                                                                                                                                                                                                                                                                                                                                                                                                                                                                                                                                                                                                                                                                                                                                                                                                                                                                                                                                                                                                                                                                                                                                                                                                                                                                                                                                                                                                                                                                                                                                                                                                                                                                                                                                                                                                                                                                                                                                                                                                                                                                                                                                                                                                                                                                                                                                                                                                                                                                                                                                                                                                                                                                                    | Year to<br>date<br>Value | Year to<br>date<br>Target | Year to<br>date<br>Status |
|----------------|------------------------------------------------------------------------------|------------------|-------------------|-------------------|--------------------------------------------------------------------------------------------------------------------------------------------------------------------------------------------------------------------------------------------------------------------------------------------------------------------------------------------------------------------------------------------------------------------------------------------------------------------------------------------------------------------------------------------------------------------------------------------------------------------------------------------------------------------------------------------------------------------------------------------------------------------------------------------------------------------------------------------------------------------------------------------------------------------------------------------------------------------------------------------------------------------------------------------------------------------------------------------------------------------------------------------------------------------------------------------------------------------------------------------------------------------------------------------------------------------------------------------------------------------------------------------------------------------------------------------------------------------------------------------------------------------------------------------------------------------------------------------------------------------------------------------------------------------------------------------------------------------------------------------------------------------------------------------------------------------------------------------------------------------------------------------------------------------------------------------------------------------------------------------------------------------------------------------------------------------------------------------------------------------------------------------------------------------------------------------------------------------------------------------------------------------------------------------------------------------------------------------------------------------------------------------------------------------------------------------------------------------------------------------------------------------------------------------------------------------------------------------------------------------------------------------------------------------------------------------------------------------------------------------------------------------------------------------------------------------------------------|--------------------------|---------------------------|---------------------------|
| LPI_BC<br>02   | Percentage of full<br>plans checked within<br>15 working days                | 91%              | 95%               |                   | 100%<br>90%<br>80%<br>70%<br>60%<br>50%<br>40%<br>30%<br>20%<br>10%<br>10%                                                                                                                                                                                                                                                                                                                                                                                                                                                                                                                                                                                                                                                                                                                                                                                                                                                                                                                                                                                                                                                                                                                                                                                                                                                                                                                                                                                                                                                                                                                                                                                                                                                                                                                                                                                                                                                                                                                                                                                                                                                                                                                                                                                                                                                                                                                                                                                                                                                                                                                                                                                                                                                                                                                                                           | 99.2%                    | 95%                       | <b>S</b>                  |
| LPI_BC<br>03   | Market Share                                                                 | 70%              | 70%               | <b></b>           | 80% -<br>70% -<br>60% -<br>50% -<br>40% -<br>30% -<br>20% -<br>10% -<br>0% - | 70.9%                    | 70%                       | <b></b>                   |
| LPI_DM<br>007a | Processing of planning<br>applications: Major<br>applications in 13<br>weeks | 100%             | 80%               | <b>S</b>          | 100%<br>90%<br>80%<br>70%<br>60%<br>50%<br>40%<br>30%<br>20%<br>10%<br>0%                                                                                                                                                                                                                                                                                                                                                                                                                                                                                                                                                                                                                                                                                                                                                                                                                                                                                                                                                                                                                                                                                                                                                                                                                                                                                                                                                                                                                                                                                                                                                                                                                                                                                                                                                                                                                                                                                                                                                                                                                                                                                                                                                                                                                                                                                                                                                                                                                                                                                                                                                                                                                                                                                                                                                            | 92.6%                    | 80%                       | <b>S</b>                  |